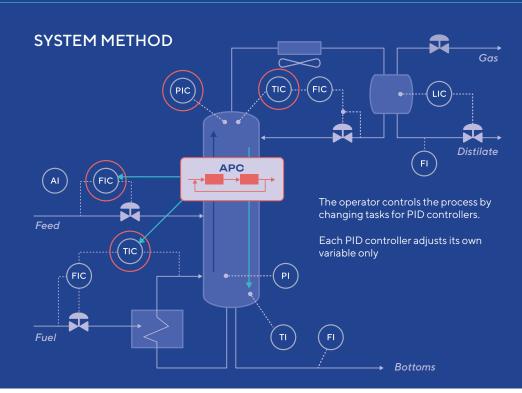

### **DESCRIPTION**

01

Real-time automatic control of the unit based on calculations of a multi-parameter model

Reading process values from the APCS gauges and using OPC protocol to record the assignment to the APCS controller

03

Managing the process within set limits, taking into account the constraints of the current

ALMA Group is a reliable partner for oil and gas and oilfield service companies in the Russian Federation and worldwide